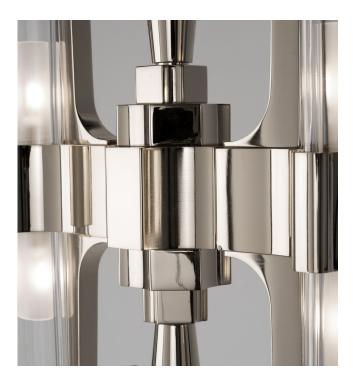

#### FINISH

Structure and connection box in F\_16 (polished light gold finish) and F\_17 (brushed light gold finish); gray leather upholsterings

#### SHADE

Transparent Crystal shades

#### FINISH

Structure and connection box in F\_16 (polished light gold finish); gray leather upholsterings

### SHADE DIMENSIONS

cm. Ø 9,6 x H.10-20

SHADE Transparent Crystal shades