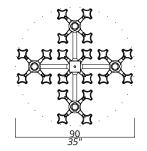

#### 3113-GG-TC

56 LIGHT TYPE G9 LED MAX 42W

#### Round composition

#### FINISH

Structure and connection box in F\_16 (polished light gold finish) and F\_17 (brushed light gold finish); gray leather upholsterings

### SHADE DIMENSIONS

cm. Ø 9,6 x H.10-20

### SHADE

Transparent Crystal shades