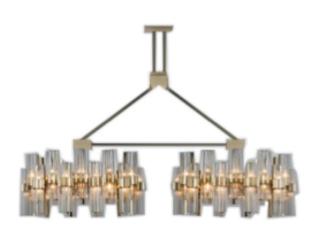

### **ETEREA** COLLECTION Double chandelier

3111-GG-TC

80 LIGHT TYPE G9 LED MAX 42W

Double oval composition

#### FINISH

Structure and connection box in F\_16 (polished light gold finish) and F\_17 (brushed light gold finish); gray leather upholsterings

#### SHADE DIMENSIONS

cm. Ø 9,6 x H.10-20

#### SHADE

Transparent Crystal shades