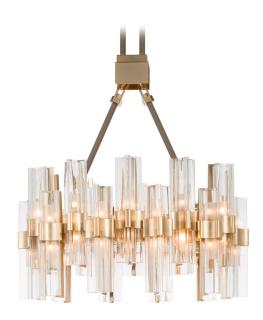

# **ETEREA** COLLECTION Double chandelier

#### 3111-PN-TC

80 LIGHT TYPE G9 LED MAX 42W

Double oval composition

FINISH

Structure and connection box in F\_31 (polished nickel finish); gray leather upholsterings

SHADE DIMENSIONS cm. Ø 9,6 x H.10-20

**SHADE** Transparent Crystal shades