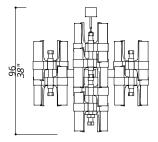

### **ETEREA** COLLECTION Double chandelier

3111-GG-TC

80 LIGHT TYPE G9 LED MAX 42W

Double oval composition

#### FINISH

Structure and connection box in F\_16 (polished light gold finish) and F\_17 (brushed light gold finish); gray leather upholsterings

#### SHADE DIMENSIONS

cm. Ø 9,6 x H.10-20

#### SHADE

Transparent Crystal shades