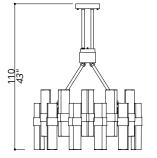

### **ETEREA** COLLECTION Double chandelier

3111-GG-TC

80 LIGHT TYPE G9 LED MAX 42W

Double oval composition

#### FINISH

Structure and connection box in F\_16 (polished light gold finish) and F\_17 (brushed light gold finish); gray leather upholsterings

#### SHADE DIMENSIONS

cm. Ø 9,6 x H.10-20

#### SHADE

Transparent Crystal shades