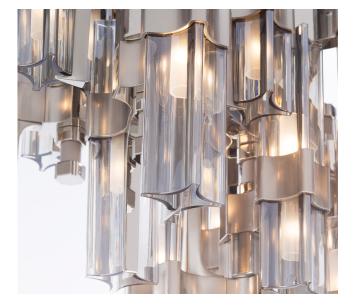

#### SHADE

Transparent Crystal shades

### SHADE DIMENSIONS

cm. Ø 9,6 x H.10-20

SHADE Transparent Crystal shades

**SHADE** Transparent Crystal shades