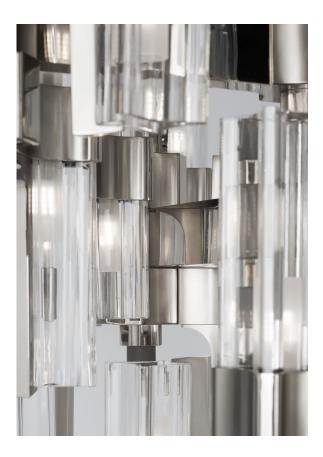

#### SHADE

Transparent Crystal shades

### SHADE DIMENSIONS

cm. Ø 9,6 x H.10-20

SHADE Transparent Crystal shades

**SHADE** Transparent Crystal shades

### SHADE

Transparent Crystal shades