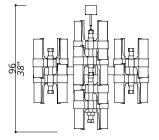

# **ETEREA** COLLECTION Double chandelier

#### 3111-PG-TC

80 LIGHT TYPE G9 LED MAX 42W

Double oval composition

#### FINISH

Structure and connection box in F\_16 (polished light gold finish); gray leather upholsterings

### SHADE DIMENSIONS

cm. Ø 9,6 x H.10-20

SHADE Transparent Crystal shades