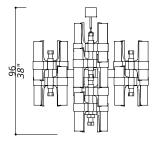

### **ETEREA** COLLECTION Double chandelier

3111-GG-TC

80 LIGHT TYPE G9 LED MAX 42W

Double oval composition

#### SHADE DIMENSIONS

cm. Ø 9,6 x H.10-20