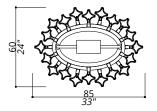

#### 3113-GG-TC

56 LIGHT TYPE G9 LED MAX 42W

#### Round composition

#### 3113-NN-TC

56 LIGHT TYPE G9 LED MAX 42W