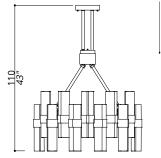

### **ETEREA** COLLECTION Double chandelier

3111-GG-TC

80 LIGHT TYPE G9 LED MAX 42W

Double oval composition

#### 3111-PG-TC

80 LIGHT TYPE G9 LED MAX 42W

Double oval composition

#### 3111-PN-TC

80 LIGHT TYPE G9 LED MAX 42W

Double oval composition

FINISH

Structure and connection box in F\_31 (polished nickel finish); gray leather upholsterings

SHADE DIMENSIONS cm. Ø 9,6 x H.10-20

**SHADE** Transparent Crystal shades