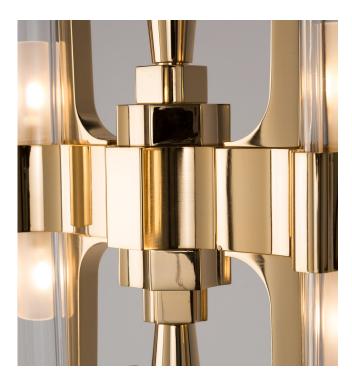

#### 3111-PG-TC

80 LIGHT TYPE G9 LED MAX 42W

Double oval composition

#### FINISH

Structure and connection box in F\_16 (polished light gold finish); gray leather upholsterings

### SHADE DIMENSIONS

cm. Ø 9,6 x H.10-20

SHADE Transparent Crystal shades