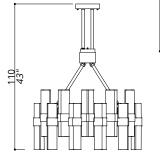

### **ETEREA** COLLECTION Double chandelier

3111-GG-TC

80 LIGHT TYPE G9 LED MAX 42W

Double oval composition

# **ETEREA** COLLECTION Double chandelier