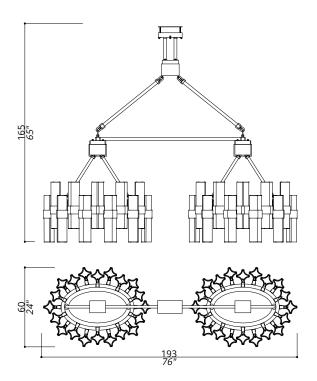

### **ETEREA** COLLECTION Double chandelier

3111-GG-TC

80 LIGHT TYPE G9 LED MAX 42W

Double oval composition

#### FINISH

Structure and connection box in F\_16 (polished light gold finish) and F\_17 (brushed light gold finish); gray leather upholsterings

#### SHADE DIMENSIONS

cm. Ø 9,6 x H.10-20

#### SHADE

Transparent Crystal shades