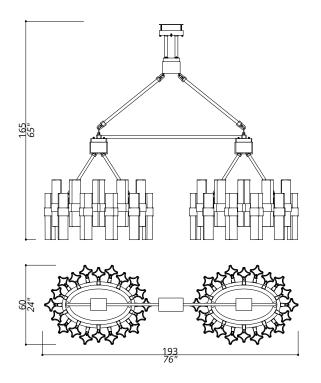

### **ETEREA** COLLECTION Double chandelier

3111-GG-TC

80 LIGHT TYPE G9 LED MAX 42W

Double oval composition

#### FINISH

Structure and connection box in F\_16 (polished light gold finish) and F\_17 (brushed light gold finish); gray leather upholsterings

#### SHADE DIMENSIONS

cm. Ø 9,6 x H.10-20

#### SHADE

Transparent Crystal shades