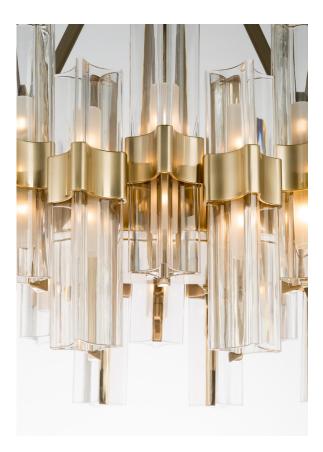

#### SHADE

Transparent Crystal shades

### SHADE DIMENSIONS

cm. Ø 9,6 x H.10-20

SHADE Transparent Crystal shades

**SHADE** Transparent Crystal shades