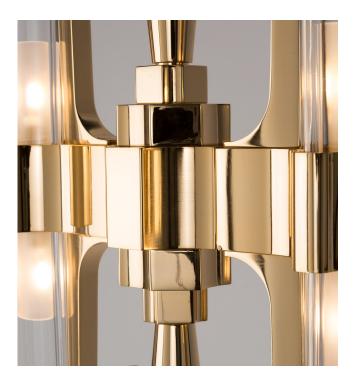

#### FINISH

Structure and connection box in F\_16 (polished light gold finish) and F\_17 (brushed light gold finish); gray leather upholsterings

#### FINISH

Structure and connection box in F\_16 (polished light gold finish); gray leather upholsterings