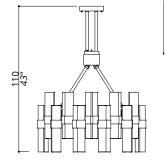

### 3112-GG-TC

40 LIGHT TYPE G9 LED MAX 42W

Oval composition

#### FINISH

Structure and connection box in F\_16 (polished light gold finish) and F\_17 (brushed light gold finish); gray leather upholsterings

#### **SHADE DIMENSIONS** cm. Ø 9,6 x H.10-20

SHADE Transparent Crystal shades