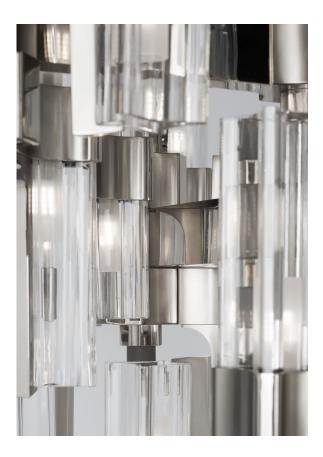

#### SHADE

Transparent Crystal shades

### SHADE DIMENSIONS

cm. Ø 9,6 x H.10-20

SHADE Transparent Crystal shades

#### 3111-PN-TC

80 LIGHT TYPE G9 LED MAX 42W

Double oval composition

FINISH

Structure and connection box in F\_31 (polished nickel finish); gray leather upholsterings

SHADE DIMENSIONS cm. Ø 9,6 x H.10-20

**SHADE** Transparent Crystal shades