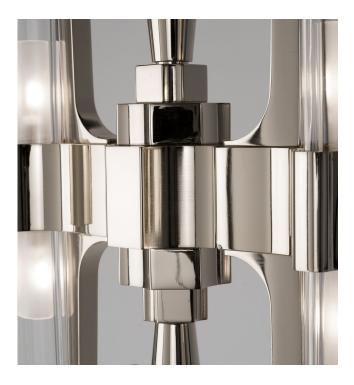

#### FINISH

Structure and connection box in F\_16 (polished light gold finish) and F\_17 (brushed light gold finish); gray leather upholsterings

#### FINISH

Structure and connection box in F\_16 (polished light gold finish); gray leather upholsterings

#### 3111-PN-TC

80 LIGHT TYPE G9 LED MAX 42W

Double oval composition

FINISH

Structure and connection box in F\_31 (polished nickel finish); gray leather upholsterings

SHADE DIMENSIONS cm. Ø 9,6 x H.10-20

**SHADE** Transparent Crystal shades