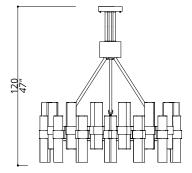

#### 3113-GG-TC

56 LIGHT TYPE G9 LED MAX 42W

#### Round composition

#### FINISH

Structure and connection box in F\_16 (polished light gold finish) and F\_17 (brushed light gold finish); gray leather upholsterings

### SHADE DIMENSIONS

cm. Ø 9,6 x H.10-20

### SHADE

Transparent Crystal shades