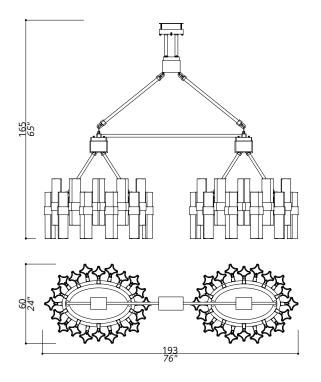

# **ETEREA** COLLECTION Double chandelier

#### 3111-PG-TC

80 LIGHT TYPE G9 LED MAX 42W

Double oval composition

#### FINISH

Structure and connection box in F\_16 (polished light gold finish); gray leather upholsterings

### SHADE DIMENSIONS

cm. Ø 9,6 x H.10-20

SHADE Transparent Crystal shades