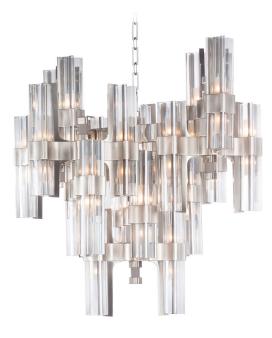

#### 3116-GG-TC

40 LIGHT TYPE G9 LED MAX 42W

Lights composition. 50 centimetres of chain included.

#### FINISH

Structure and connection box in F\_16 (polished light gold finish) and F\_17 (brushed light gold finish); gray leather upholsterings

SHADE DIMENSIONS cm. Ø 9,6 x H.10-20

SHADE Transparent Crystal shades