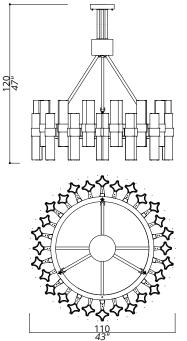

#### 3113-GG-TC

56 LIGHT TYPE G9 LED MAX 42W

#### Round composition

#### 3113-NN-TC

56 LIGHT TYPE G9 LED MAX 42W