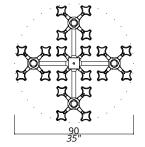

#### 3113-GG-TC

56 LIGHT TYPE G9 LED MAX 42W

#### Round composition

#### FINISH

Structure and connection box in F\_16 (polished light gold finish) and F\_17 (brushed light gold finish); gray leather upholsterings

### SHADE DIMENSIONS

cm. Ø 9,6 x H.10-20

### SHADE

Transparent Crystal shades