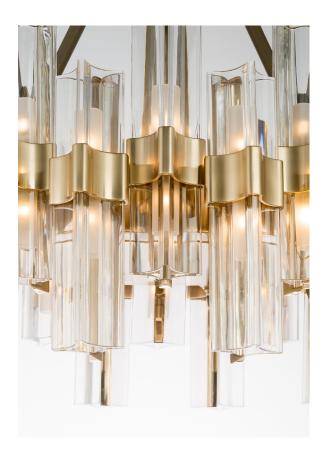

#### SHADE

Transparent Crystal shades

### SHADE DIMENSIONS

cm. Ø 9,6 x H.10-20

SHADE Transparent Crystal shades

**SHADE** Transparent Crystal shades