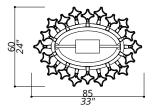

### 3112-GG-TC

40 LIGHT TYPE G9 LED MAX 42W

Oval composition

#### FINISH

Structure and connection box in F\_16 (polished light gold finish) and F\_17 (brushed light gold finish); gray leather upholsterings

#### **SHADE DIMENSIONS** cm. Ø 9,6 x H.10-20

SHADE Transparent Crystal shades