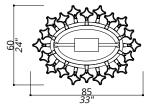

#### 3113-GG-TC

56 LIGHT TYPE G9 LED MAX 42W

#### Round composition

#### 3113-NN-TC

56 LIGHT TYPE G9 LED MAX 42W