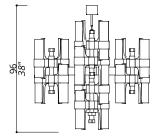

### **ETEREA** COLLECTION Double chandelier

3111-GG-TC

80 LIGHT TYPE G9 LED MAX 42W

Double oval composition

#### FINISH

Structure and connection box in F\_16 (polished light gold finish) and F\_17 (brushed light gold finish); gray leather upholsterings

#### SHADE DIMENSIONS

cm. Ø 9,6 x H.10-20

#### SHADE

Transparent Crystal shades