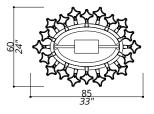

#### 3113-GG-TC

56 LIGHT TYPE G9 LED MAX 42W

#### Round composition

#### 3113-NN-TC

56 LIGHT TYPE G9 LED MAX 42W