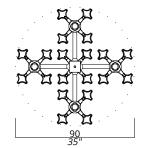

h) and F\_17 (brushed light gold finish); gray leather upholsterings

### SHADE DIMENSIONS

cm. Ø 9,6 x H.10-20

### SHADE

Transparent Crystal shades





#### NOTES





#### 3113-NN-TC

56 LIGHT TYPE G9 LED MAX 42W

#### Round composition

#### FINISH

Structure and connection box in F\_31 (polished nickel finish) and F\_33 (satin nickel finish); gray leather upholsterings

### SHADE DIMENSIONS

cm. Ø 9,6 x H.10-20

SHADE Transparent Crystal shades



#### NOTES







#### 3116-GG-TC

40 LIGHT TYPE G9 LED MAX 42W

Lights composition. 50 centimetres of chain included.

#### FINISH

Structure and connection box in F\_16 (polished light gold finish) and F\_17 (brushed light gold finish); gray leather upholsterings

SHADE DIMENSIONS cm. Ø 9,6 x H.10-20

SHADE Transparent Crystal shades





#### NOTES





#### 3116-PG-TC

40 LIGHT TYPE G9 LED MAX 42W

Lights composition. 50 centimetres of chain included.

FINISH

Structure and connection box in F\_16 (polished light gold finish); gray leather upholsterings

**SHADE DIMENSIONS** cm. Ø 9,6 x H.10-20

SHADE Transparent Crystal shades





#### NOTES







### 3116-NN-FC

40 LIGHT TYPE G9 LED MAX 42W

Lights composition. 50 centimetres of chain included.

#### FINISH

Structure and connection box in F\_31 (polished nickel finish) and F\_33 (satin nickel finish); gray leather upholsterings

**SHADE DIMENSIONS** cm. Ø 9,6 x H.10-20

**SHADE** Fumè Crystal shades





#### NOTES





#### 3116-PN-TC

40 LIGHT TYPE G9 LED MAX 42W

Lights composition. 50 centimetres of chain included.

**FINISH** Structure and connection box in F\