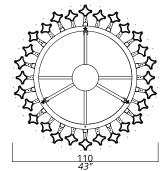

#### 3113-GG-TC

56 LIGHT TYPE G9 LED MAX 42W

#### Round composition

#### 3113-NN-TC

56 LIGHT TYPE G9 LED MAX 42W