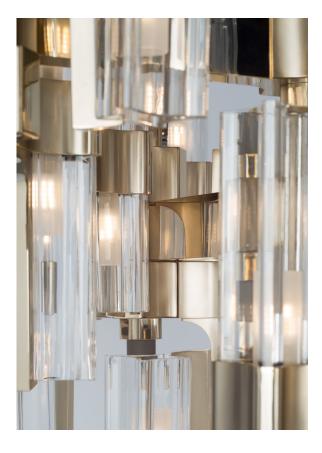

### **ETEREA** COLLECTION Double chandelier

3111-GG-TC

80 LIGHT TYPE G9 LED MAX 42W

Double oval composition

#### FINISH

Structure and connection box in F\_16 (polished light gold finish) and F\_17 (brushed light gold finish); gray leather upholsterings

#### SHADE DIMENSIONS

cm. Ø 9,6 x H.10-20

#### SHADE

Transparent Crystal shades