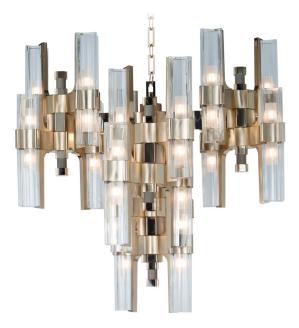

### **ETEREA** COLLECTION Double chandelier

3111-GG-TC

80 LIGHT TYPE G9 LED MAX 42W

Double oval composition

# **ETEREA** COLLECTION Double chandelier

#### 3111-PG-TC

80 LIGHT TYPE G9 LED MAX 42W

Double oval composition

#### 3111-PN-TC

80 LIGHT TYPE G9 LED MAX 42W

Double oval composition

FINISH

Structure and connection box in F\_31 (polished nickel finish); gray leather upholsterings

SHADE DIMENSIONS cm. Ø 9,6 x H.10-20

**SHADE** Transparent Crystal shades