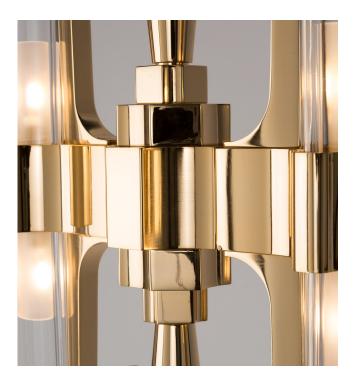

#### FINISH

Structure and connection box in F\_16 (polished light gold finish) and F\_17 (brushed light gold finish); gray leather upholsterings

#### FINISH

Structure and connection box in F\_16 (polished light gold finish); gray leather upholsterings

#### 3111-PN-TC

80 LIGHT TYPE G9 LED MAX 42W

Double oval composition

FINISH

Structure and connection box in F\_31 (polished nickel finish); gray leather upholsterings

SHADE DIMENSIONS cm. Ø 9,6 x H.10-20

**SHADE** Transparent Crystal shades